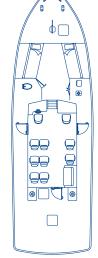

## **TECHNICAL SPECIFICATION**

| Length Overall        | 15.00 meters                                     |
|-----------------------|--------------------------------------------------|
| Hull & Superstructure | Fibre reinforced plastic                         |
| Intended Services     | Security, Patrolling, Interceptor, Police Duties |
| Classification        | Indian Register of Shipping or IACS              |
| Propulsion Type       | Twin inboard engine                              |
| Speed                 | 22+ knots                                        |
| Crew Accomodation     | 8 Passenger + 4 crew                             |
| Salient Features      | Comfortable Navigation, CCTV, AC Cabins,         |
|                       | WC. Sleeping berths, Pantry, Sturdy Design       |