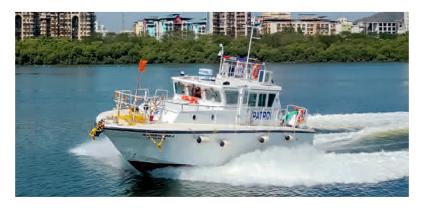

## 15M PATROL / PILOT CRAFTS

## ROBUST PERFORMANCE - SETTING THE STANDARD IN PATROL EXCELLENCE!

Wadia Boats excels in crafting reliable patrol boats, ensuring superior seaworthiness and efficiency. Our 15M Twin Screw FRP Pilot/Patrol Craft is designed for 24x7 operations, equipped with quality components and a layout for easy maintenance. Ideal for day-to-day port activities and harbor security, it features air conditioning, sofa seating, pantry, WC, bunk beds, and CCTV, elevating maritime security operations with comfort and efficiency.