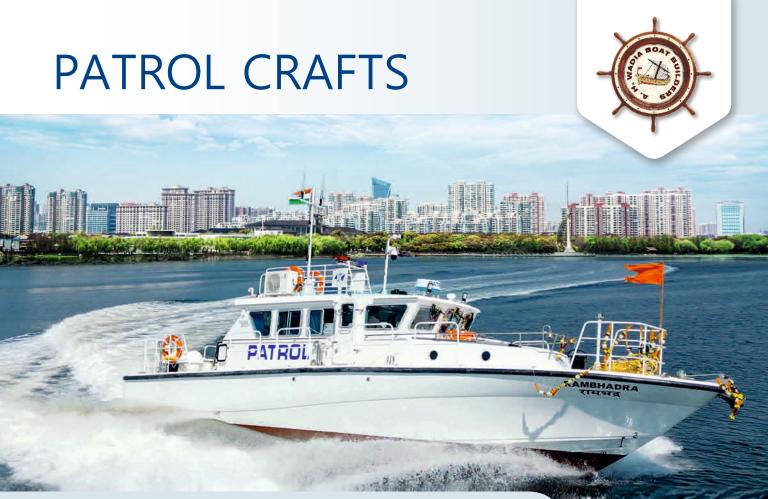

## 15M PATROL & PILOT

GUARDING INLAND WATERS, RAPID RESPONSE FOR 24X7 SECURITY!

## ROBUST PERFORMANCE - SETTING THE STANDARD IN PATROL EXCELLENCE!

Wadia Boats excels in crafting reliable patrol boats, ensuring superior seaworthiness and efficiency. Our 15M Twin Screw FRP Pilot/Patrol Craft is designed for 24x7 operations, equipped with quality components and a layout for easy maintenance. Ideal for day-to-day port activities and harbor security, it features air conditioning, sofa seating, pantry, WC, bunk beds, and CCTV, elevating maritime security operations with comfort and efficiency.