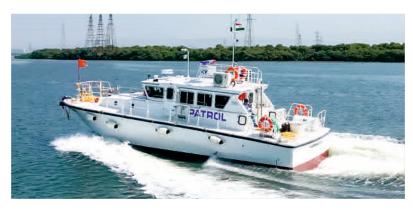

## 15M PATROL / PILOT CRAFTS

## ROBUST PERFORMANCE - SETTING THE STANDARD IN PATROL EXCELLENCE!

Wadia Boats excels in crafting reliable patrol boats, ensuring superior seaworthiness and efficiency. Our 15M Twin Screw FRP Pilot/Patrol Craft is designed for 24x7 operations, equipped with quality components and a layout for easy maintenance. Ideal for day-to-day port activities and harbor security, it features air conditioning, sofa seating, pantry, WC, bunk beds, and CCTV, elevating maritime security operations with comfort and efficiency.