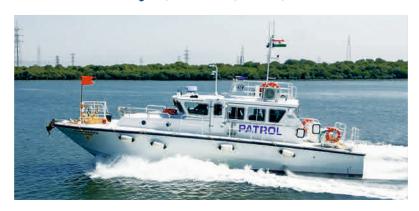

## 15M PATROL / PILOT CRAFTS

## ROBUST PERFORMANCE - SETTING THE STANDARD IN PATROL EXCELLENCE!

Wadia Boats excels in crafting reliable patrol boats, ensuring superior seaworthiness and efficiency. Our 15M Twin Screw FRP Pilot/Patrol Craft is designed for 24x7 operations, equipped with quality components and a layout for easy maintenance. Ideal for day-to-day port activities and harbor security, it features air conditioning, sofa seating, pantry, WC, bunk beds, and CCTV, elevating maritime security operations with comfort and efficiency.